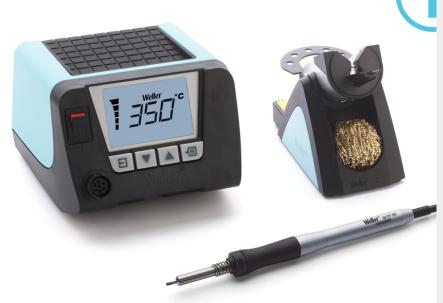

## WT1010

1-Channel Soldering Station 95 W Product no.: WT1010N

## **Benefits**

- Digital Soldering Station WT 1 120V, 60Hz (95W) with WTP90 and WSR200
- WTP 90: The soldering iron for universal use with power response tips. Tip family XNT
- OFF time, process window, Lock function, Offset
- Compatible with a large selection of soldering pencils, pre-heat plates and solder baths
- 2-in-1 WSR Safety Rest, flips between sponge and brass wool
- Stackable Units, saving space on the workbench
- RS232 protocol for Automation and Control